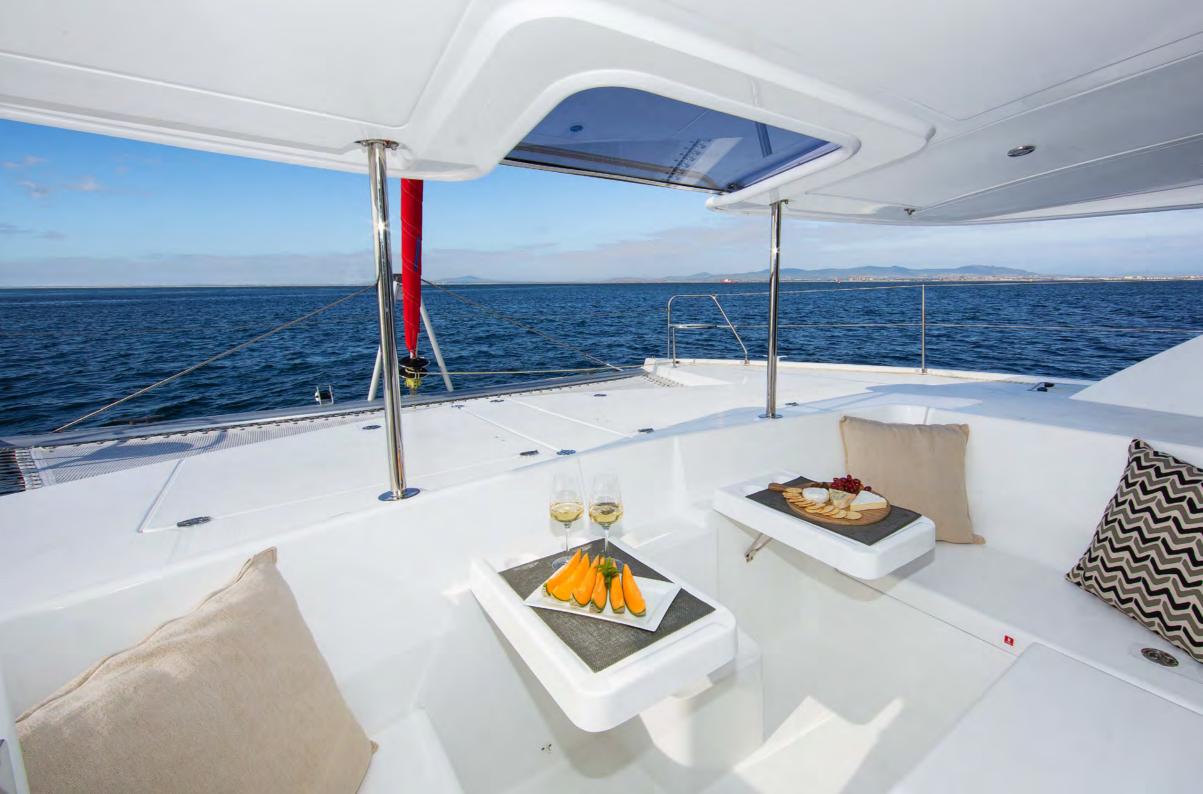

In line with Leopard Catamarans' reputation for consistently producing award-wining catamarans, the Leopard 44 set out to revolutionize the future design of catamarans, and that it has.

The most significant new feature on the Leopard 44 is the open forward cockpit with direct access from the saloon. Unique to production catamarans, this feature offers increased visibility, ventilation, and a significant new approach to adding increased living space in an ergonomic and safe design feature.

### The Leopard Leap

The trend-setting Leopard 44 is the first Leopard model to feature the forward cockpit. This sprightly catamaran is fast, comfortable, practical, and stable. The Leopard 44 excels in all areas. Its blue water sailing capabilities and unique innovative features combine to create a catamaran that defines the Leopard family.