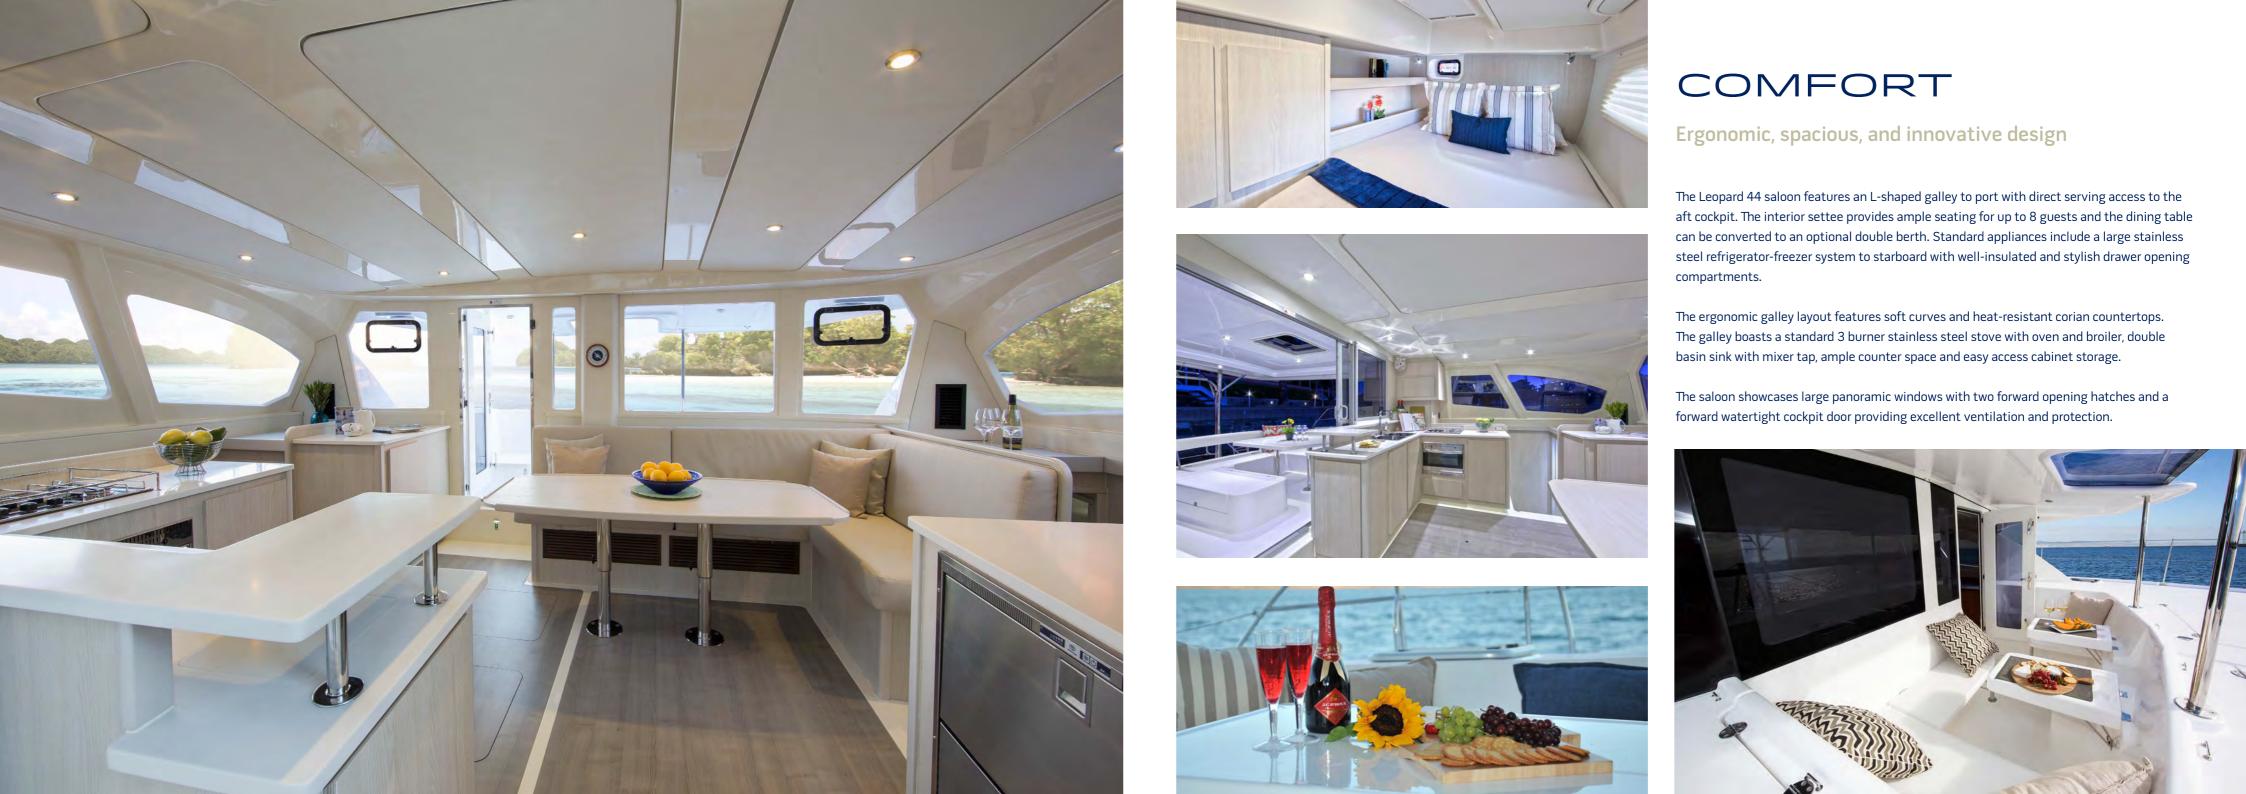

### An elegant breed of catamaran

The Leopard 44 represents Robertson & Caine's innovative developments with modern features not yet seen on production catamarans, while remaining committed to the tried and tested features that have made the Leopard line one of the most sought after brands of catamarans globally.

In line with Leopard Catamarans' reputation for consistently producing award-wining catamarans, the Leopard 44 set out to revolutionize the future design of catamarans, and that it has.

The most significant new feature on the Leopard 44 is the open forward cockpit with direct access from the saloon. Unique to production catamarans, this feature offers increased visibility, ventilation, and a significant new approach to adding increased living space in an ergonomic and safe design feature.

True to the Leopard pedigree, the Leopard 44 is a blue water capable yacht that emphasizes functional open spaces and ease of handling while building on design features that have become standard on the modern cruising catamarans.