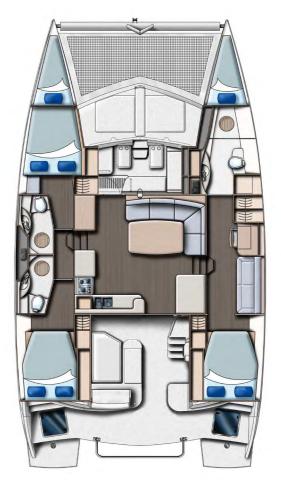

# LEOPARD 44

The Leopard 44 is available in either a 3 cabin, 3 head version, or a 4 cabin, 4 head version. Both layouts offer the option of additional storage, berth, or head in the forward hull.

www.leopardcatamarans.com