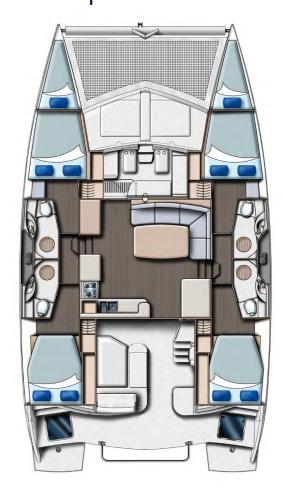

# LEOPARD 44

The Leopard 44 is available in either a 3 cabin, 3 head version, or a 4 cabin, 4 head version. Both layouts offer the option of additional storage, berth, or head in the forward hull.

www.leopardcatamarans.com