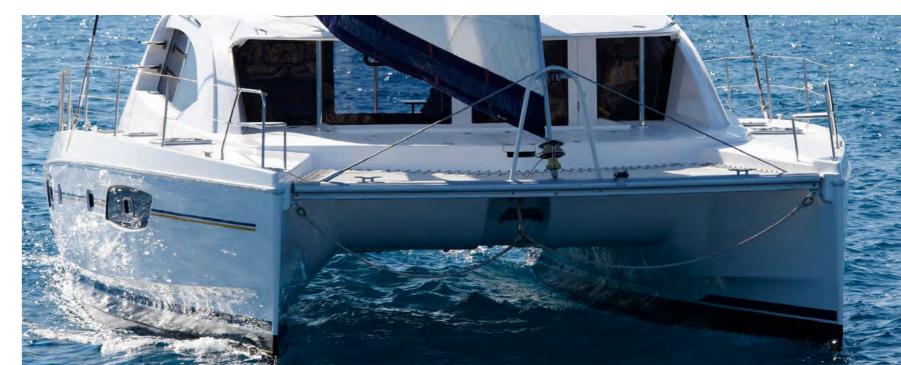

### The Leopard Leap

The trend-setting Leopard 44 is the first Leopard model to feature the forward cockpit. This sprightly catamaran is fast, comfortable, practical, and stable. The Leopard 44 excels in all areas. Its blue water sailing capabilities and unique innovative features combine to create a catamaran that defines the Leopard family.