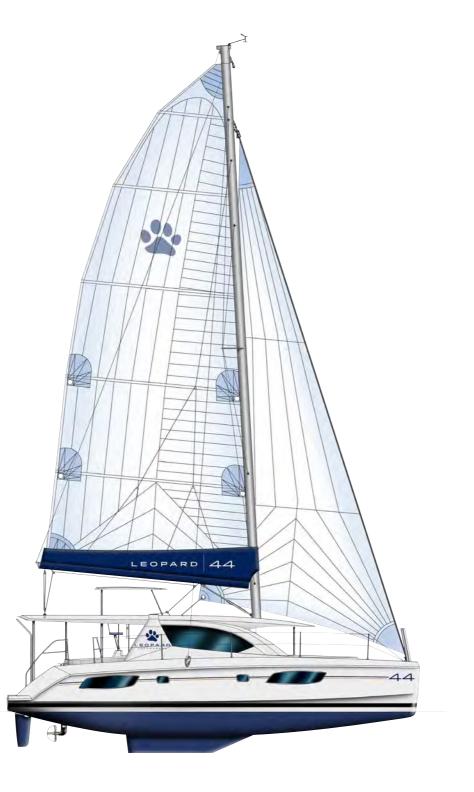

### Technical information for the Leopard 44

The Leopard 44 is built to the highest standards. Please contact our Leopard Catamarans team members for any questions regarding this yacht and any of the information in this brochure.

### **LEOPARD 44 STANDARD SPECIFICATIONS**

| Length overall   | 42 ft 7 in      | 12.98 m   |
|------------------|-----------------|-----------|
| Length waterline | 41 ft 8 in      | 12.70 m   |
| Beam             | 23 ft 9 in      | 7.25 m    |
| Draft            | 4 ft 2 in       | 1.27 m    |
| Displacement     | 27,880 lbs      | 12,615 kg |
| Fuel capacity    | 185 US gal      | 700 L     |
| Water capacity   | 206 US gal      | 780 L     |
| Engines          | 2 x Diesel 29hp |           |
|                  |                 |           |