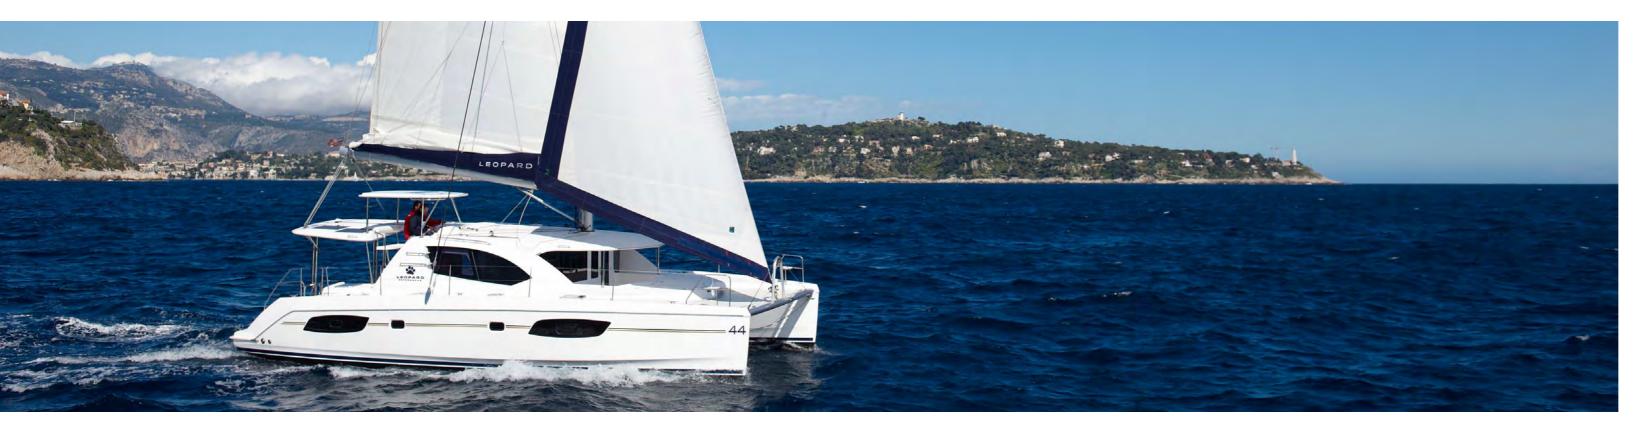

### An elegant breed of catamaran

The Leopard 44 represents Robertson & Caine's innovative developments with modern features not yet seen on production catamarans, while remaining committed to the tried and tested features that have made the Leopard line one of the most sought after brands of catamarans globally.

In line with Leopard Catamarans' reputation for consistently producing award-wining catamarans, the Leopard 44 set out to revolutionize the future design of catamarans, and that it has.

The most significant new feature on the Leopard 44 is the open forward cockpit with direct access from the saloon. Unique to production catamarans, this feature offers increased visibility, ventilation, and a significant new approach to adding increased living space in an ergonomic and safe design feature.

True to the Leopard pedigree, the Leopard 44 is a blue water capable yacht that emphasizes functional open spaces and ease of handling while building on design features that have become standard on the modern cruising catamarans.