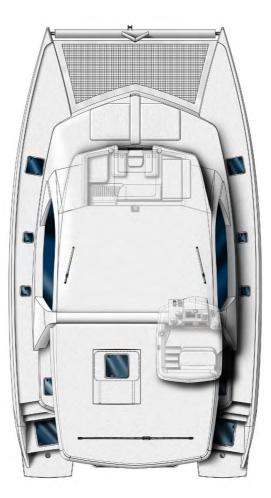

# LEOPARD 44

The Leopard 44 is available in either a 3 cabin, 3 head version, or a 4 cabin, 4 head version. Both layouts offer the option of additional storage, berth, or head in the forward hull.

www.leopardcatamarans.com