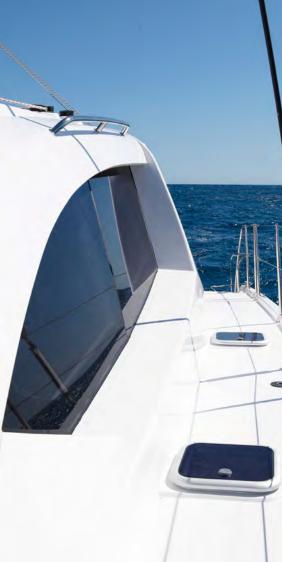

In line with Leopard Catamarans' reputation for consistently producing award-wining catamarans, the Leopard 44 set out to revolutionize the future design of catamarans, and that it has.

The most significant new feature on the Leopard 44 is the open forward cockpit with direct access from the saloon. Unique to production catamarans, this feature offers increased visibility, ventilation, and a significant new approach to adding increased living space in an ergonomic and safe design feature.