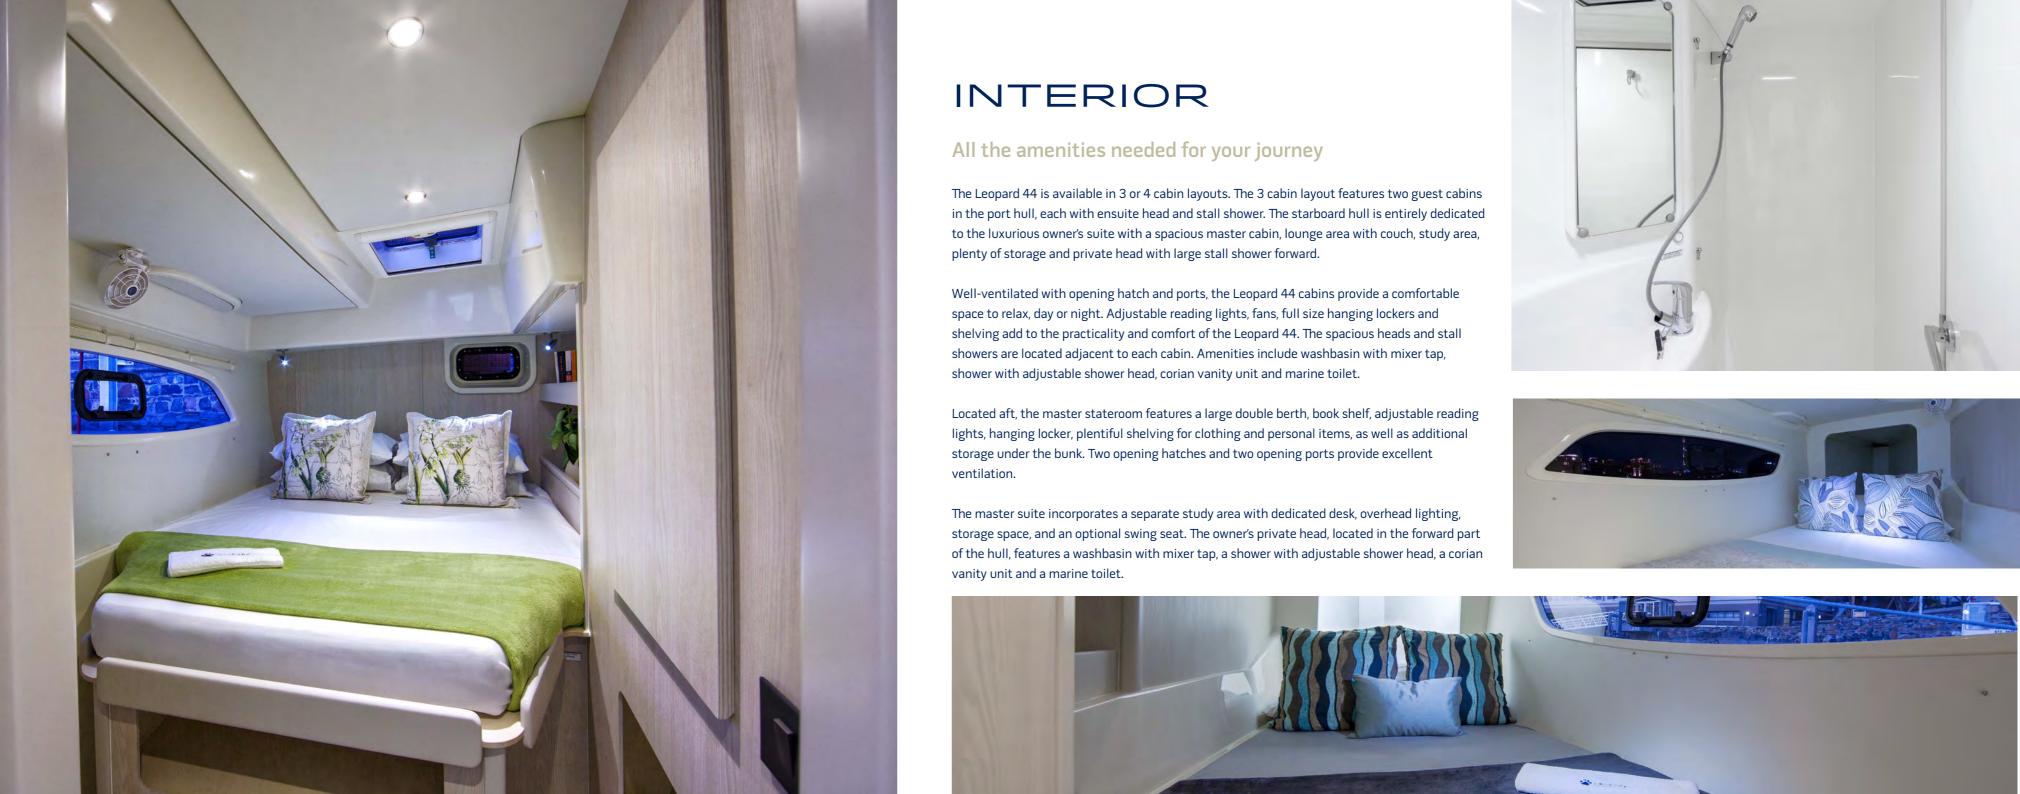

# LEOPARD 44

The Leopard 44 is available in either a 3 cabin, 3 head version, or a 4 cabin, 4 head version. Both layouts offer the option of additional storage, berth, or head in the forward hull.

www.leopardcatamarans.com