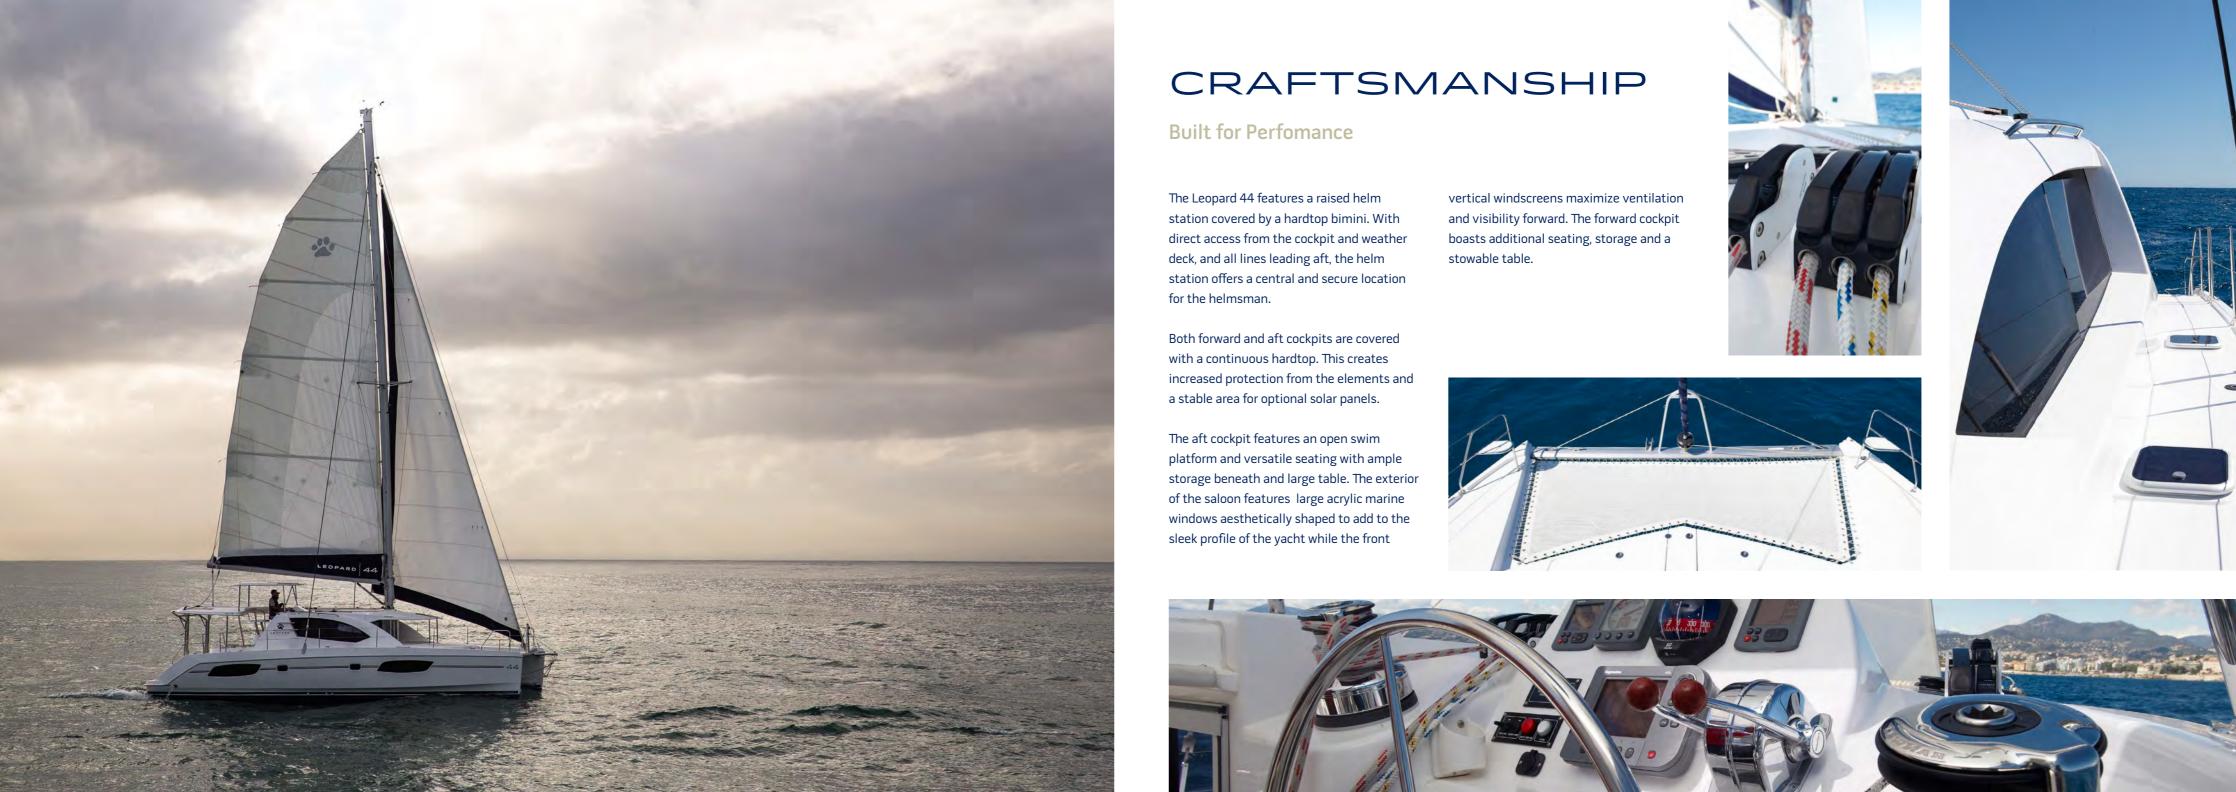

# INNOVATION

### The Leopard Leap

The trend-setting Leopard 44 is the first Leopard model to feature the forward cockpit. This sprightly catamaran is fast, comfortable, practical, and stable. The Leopard 44 excels in all areas. Its blue water sailing capabilities and unique innovative features combine to create a catamaran that defines the Leopard family.