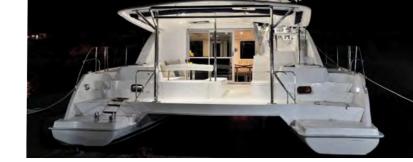

In line with Leopard Catamarans' reputation for consistently producing award-wining catamarans, the Leopard 44 set out to revolutionize the future design of catamarans, and that it has.

The most significant new feature on the Leopard 44 is the open forward cockpit with direct access from the saloon. Unique to production catamarans, this feature offers increased visibility, ventilation, and a significant new approach to adding increased living space in an ergonomic and safe design feature.

True to the Leopard pedigree, the Leopard 44 is a blue water capable yacht that emphasizes functional open spaces and ease of handling while building on design features that have become standard on the modern cruising catamarans.